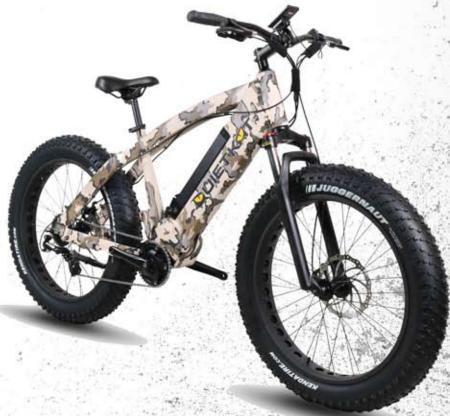

## UIETKAT

Max Unassisted Speed: 25mph

Motor: 1000W Mid-Drive

Battery: 48V/11.6Ah Panasonic

Frame: Medium/Large

**Brake: Mechanical Disc** 

Fork: Suspension

Wheel/Tire:26"x4.5"

Gearing: 8-Speed

**Power Transfer: Stainless Steel Chain** 

**Load Carry:300lbs** 

Range: 18 miles unassisted

The Warrior is ideal for the rider who is tackling moderate to advanced terrain and trails. This model features mechanical disc brakes, a front suspension fork for a smoother ride and an 8-speed gearing system to handle most riding situations.