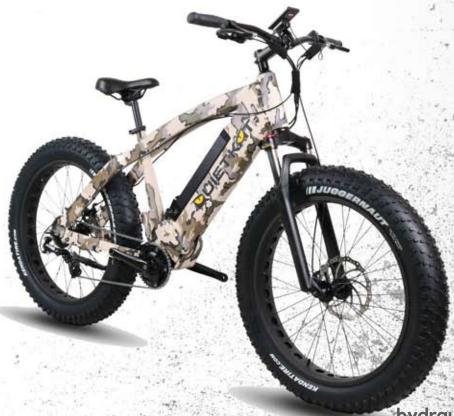

## UIETKAT

Max Unassisted Speed: 19mph

Motor: 750W Mid-Drive

Battery: 48V/11.6Ah Panasonic

Frame: Medium/Large

**Brake: Hydraulic Disc** 

Fork: Air Suspension

Wheel/Tire:26"x4.5"

**Gearing: 9-Speed Deore** 

**Power Transfer: Stainless Steel Chain** 

**Load Carry:300lbs** 

Range: 20 miles unassisted

The Predator is the perfect mix of power and performance for advanced terrain and trails. This 750w e-bike features hydraulic disc brakes for optimal stopping power in steep terrain, a Mozo air shock for smoother riding and Shimano Deore 9-speed gearing.