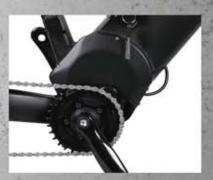

LITHIUM BATTERY

**INTERNAL MOTOR** 

**DIGITAL DISPLAY** 

AMBUSH AVAILABLE COLORS: