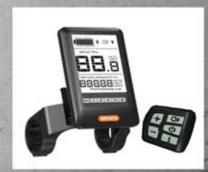

LITHIUM BATTERY

**INTERNAL MOTOR** 

**DIGITAL DISPLAY** 

AMBUSH AVAILABLE COLORS: