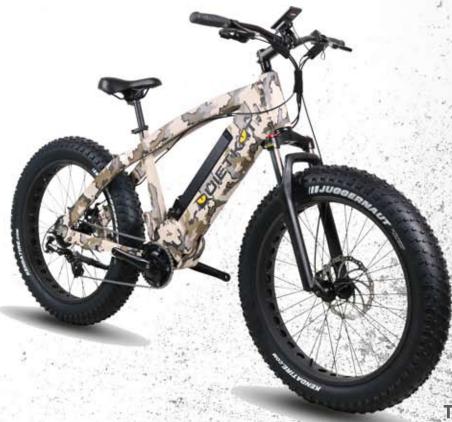

## UIETKAT

Max Unassisted Speed: 19mph

Motor: 750W Mid-Drive

Battery:48V/11.6Ah Panasonic

Frame: Medium/Large

**Brake: Mechanical Disc** 

Fork: Hydraulic Suspension

Wheel/Tire:26"x4.5"

Gearing: 8-Speed

**Power Transfer: Stainless Steel Chain** 

**Load Carry:300lbs** 

Range: 20 miles unassisted

The Ambush combines versatility, power, and performance for riders traversing moderate off-road terrain. This model features mechanical disc brakes, a front suspension, and 8-speed gearing to handle a variety of riding conditions.