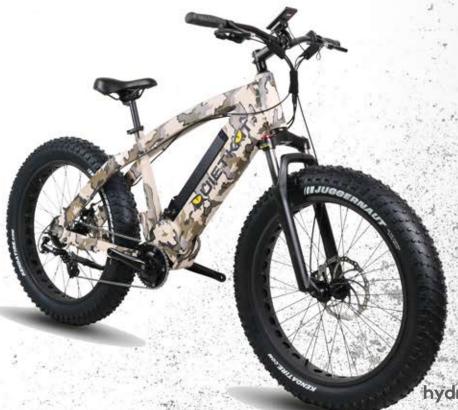

## UIETKAT

Max Unassisted Speed: 25mph

Motor: 1000W Mid-Drive

Battery: 48V/11.6Ah Panasonic

Frame: Medium/Large

**Brake: Hydraulic Disc** 

Fork: Air Suspension

Wheel/Tire: 26"x4.5"

**Gearing: 9-Speed Deore** 

**Power Transfer: Stainless Steel Chain** 

**Load Carry:300lbs** 

Range:18 miles unassisted

The Apex is QuietKat's most powerful and capable e-bike. This model features hydraulic disc brakes for responsive stopping power, a Mozo air suspension fork for a smoother ride, along with a Shimano Deore derailleur and 9-speed gearing to handle the most difficult terrain.